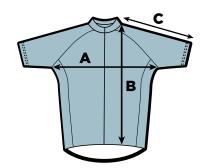

## **SPORT FIT - Mens Cycling Jersey - Raglan Sleeve**

- Built on smaller increments to dial in optimal fit and comfort.
- Designed for a more gender specific contouring body fit.
- REVIEW how to pick the best size for your body type. All measurements are approximate.
- The MAIN size you want hone is on, is the ½ Half Chest.
- WEHIGHLYSUGGEST Measuring a Jersey or T-shirt you already own. Lay on a flat surface.
- Measure 1/2 chest from center armpit to center armpit.
- Compare those measurements to the chart below.
- (Please specify, if you want the silicone grip removed for a more open relaxed fit)

|          | MEN'S SPORT FIT |                 |                  |                 |
|----------|-----------------|-----------------|------------------|-----------------|
|          | A. Chest Width  | B. Front Length | C. Sleeve Length | D. Back Length  |
| 2X Small | 18.25" (46.5cm) | 23.25″ (59cm)   | 13.25″ (34cm)    | 24.5″ (62cm)    |
| X Small  | 19″ (48cm)      | 23.75″ (60.5cm) | 13.75″ (35cm)    | 25″ (63.5cm)    |
| Small    | 19.75" (50.5cm) | 24.25″ (61.5cm) | 14″ (36cm)       | 25.75″ (65.5cm) |
| Medium   | 20.5″ (52cm)    | 24.75″ (63cm)   | 14.5″ (37cm)     | 27″ (68.5cm)    |
| Large    | 20.75″ (53cm)   | 26″ (66cm)      | 14.75″ (38cm)    | 27.5″ (70cm)    |
| X Large  | 21.25″ (54cm)   | 27″ (68.5cm)    | 15.25″ (39cm)    | 28″ (71cm)      |
| 2X Large | 22.5″ (57cm)    | 27.5″ (70cm)    | 15.75″ (40cm)    | 29″ (73.5cm)    |
| 3X Large | 23.25" (59cm)   | 28.5″ (72.5cm)  | 16″ (41cm)       | 29.75″ (75.5cm) |
| 4XLarge  | 24″ (61cm)      | 29.5″ (75cm)    | 16.5″ (42cm)     | 31.25" (79.5cm) |
| 5X Large | 24.75″ (63cm)   | 30″ (76cm)      | 17″ (43cm)       | 32″ (81cm)      |
| 6X Large | 25.5″ (65cm)    | 30.75″ (78cm)   | 17.25″ (44cm)    | 33″ (84cm)      |
| 7X Large | 25.75″ (67cm)   | 31.75″ (80.5cm) | 17.75″ (45cm)    | 33.5″ (85cm)    |