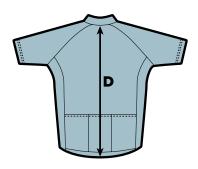

## **SPORT FIT - Mens Cycling Jersey - Raglan Sleeve**

- Built on smaller increments to dial in optimal fit and comfort.
- Designed for a more gender specific contouring body fit.
- REVIEW how to pick the best size for your body type. All measurements are approximate.
- The MAIN size you want hone is on, is the ½ Half Chest.
- WEHIGHLYSUGGEST Measuring a Jersey or T-shirt you already own. Lay on a flat surface.
- Measure 1/2 chest from center armpit to center armpit.
- Compare those measurements to the chart below.
- (Please specify, if you want the silicone grip removed for a more open relaxed fit)

|          | MEN'S SPORT FIT |                 |                  |                 |
|----------|-----------------|-----------------|------------------|-----------------|
|          | A. Chest Width  | B. Front Length | C. Sleeve Length | D. Back Length  |
| 2X Small | 18.25" (46.5cm) | 23.25″ (59cm)   | 13.25″ (34cm)    | 24.5″ (62cm)    |
| X Small  | 19″ (48cm)      | 23.75″ (60.5cm) | 13.75″ (35cm)    | 25″ (63.5cm)    |
| Small    | 19.75" (50.5cm) | 24.25″ (61.5cm) | 14″ (36cm)       | 25.75″ (65.5cm) |
| Medium   | 20.5″ (52cm)    | 24.75″ (63cm)   | 14.5″ (37cm)     | 27″ (68.5cm)    |
| Large    | 20.75″ (53cm)   | 26″ (66cm)      | 14.75″ (38cm)    | 27.5″ (70cm)    |
| X Large  | 21.25″ (54cm)   | 27″ (68.5cm)    | 15.25″ (39cm)    | 28″ (71cm)      |
| 2X Large | 22.5″ (57cm)    | 27.5″ (70cm)    | 15.75″ (40cm)    | 29″ (73.5cm)    |
| 3X Large | 23.25" (59cm)   | 28.5″ (72.5cm)  | 16″ (41cm)       | 29.75″ (75.5cm) |
| 4XLarge  | 24″ (61cm)      | 29.5″ (75cm)    | 16.5″ (42cm)     | 31.25" (79.5cm) |
| 5X Large | 24.75″ (63cm)   | 30″ (76cm)      | 17″ (43cm)       | 32″ (81cm)      |
| 6X Large | 25.5″ (65cm)    | 30.75″ (78cm)   | 17.25″ (44cm)    | 33″ (84cm)      |
| 7X Large | 25.75″ (67cm)   | 31.75″ (80.5cm) | 17.75″ (45cm)    | 33.5″ (85cm)    |